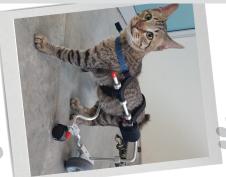

the SPCA after being Harvey was rescued by

loving home. 77

spent weeks undergoing abandoned and set of wheels to aid his and was also fitted with a brought to the SPCA, void deck. He was paralysed in a cage at a been adopted into a physiotherapy sessions mobility. Flute has since Flute was found