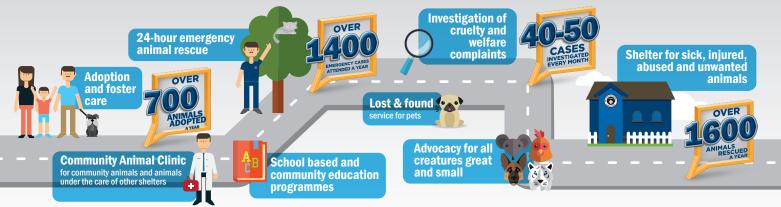

### OVER \$3,000,000 ANNUALLY IS REQUIRED TO CARRY OUT OUR ANIMAL WELFARE WORK.

For over 70 years, the SPCA has worked tirelessly in promoting its mission to promote kindness and prevent cruelty to animals, including lobbying to improve animal welfare standards in Singapore. Each year, we help thousands of animals thanks to the support of people like you.